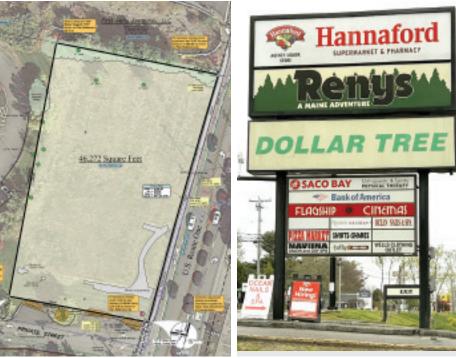

## **KEY ATTRIBUTES**

- 1.1± Acre development site
- Includes engineered plans for a building with drive-through
- Located across from Hannaford Supermarket
- Next to Hampton Inn and CVS Pharmacy
- 18,800± Traffic count
- In the heart of the Wells Business Disctrict
- General business zone allows for fast food, banks or credit unions, retail, restaurant, and many more commercial uses – with or without a drive through
- Price \$7<del>49,000</del> Reduced to \$650,000