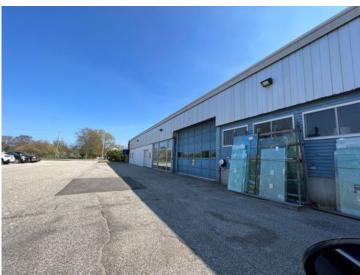

#### **Description**

Total available space is 3,609+/- square feet with a large drive-in loading door. Ready for immediate occupancy. Affordable Gross Lease that includes all expenses. Shared bathrooms in common hallway. On site free parking. Flex, office, retail or industrial space with park-at-the-door convenience. Located on US Route 1, Elm Street, Biddeford, directly across from Marden's. Highly visible building with abundant parking at the door that is nearby Five Points area and Maine Turnpike Exit 32, Northbound and Southbound.

## **Building Details**

| Sub Type             | Warehouse/Office        | Ceiling Height    | 20 ft       |  |  |
|----------------------|-------------------------|-------------------|-------------|--|--|
| Building Status      | Existing                | Dock High Doors   | 1           |  |  |
| Building Size        | 27,639 SF               | Grade Level Doors | 8           |  |  |
| Land Size            | 5.08 Acres / 221,315 SF | Rail Doors        | Not present |  |  |
| Number of Buildings  | 1                       | Sprinklers        | -           |  |  |
| Number of Floors     | 1                       | Water             | Yes         |  |  |
| Year Built/Renovated | 1962,2020               | Sanitary Sewer    | Yes         |  |  |
| Primary Constr. Type | Masonry                 | Rail Service      | No          |  |  |
| Occupancy Type       | Multi-tenant            | Floor Size        | 28,015 SF   |  |  |
| Yard                 | -                       | Rentable Space    | 26,442 SF   |  |  |
| Electricity          | Yes                     |                   |             |  |  |