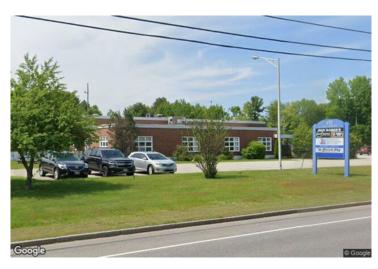

#### **Description**

Total available space is 3,609+/- square feet with a large drive-in loading door. Ready for immediate occupancy. Affordable Gross Lease that includes all expenses. Shared bathrooms in common hallway. On site free parking. Flex, office, retail or industrial space with park-at-the-door convenience. Located on US Route 1, Elm Street, Biddeford, directly across from Marden's. Highly visible building with abundant parking at the door that is nearby Five Points area and Maine Turnpike Exit 32, Northbound and Southbound.

## **Building Details**

| Sub Type             | Warehouse/Office        | Ceiling Height    | 20 ft       |  |  |
|----------------------|-------------------------|-------------------|-------------|--|--|
| Building Status      | Existing                | Dock High Doors   | 1           |  |  |
| Building Size        | 27,639 SF               | Grade Level Doors | 8           |  |  |
| Land Size            | 5.08 Acres / 221,315 SF | Rail Doors        | Not present |  |  |
| Number of Buildings  | 1                       | Sprinklers        | -           |  |  |
| Number of Floors     | 1                       | Water             | Yes         |  |  |
| Year Built/Renovated | 1962,2020               | Sanitary Sewer    | Yes         |  |  |
| Primary Constr. Type | Masonry                 | Rail Service      | No          |  |  |
| Occupancy Type       | Multi-tenant            | Floor Size        | 28,015 SF   |  |  |
| Yard                 | -                       | Rentable Space    | 26,442 SF   |  |  |
| Electricity          | Yes                     |                   |             |  |  |