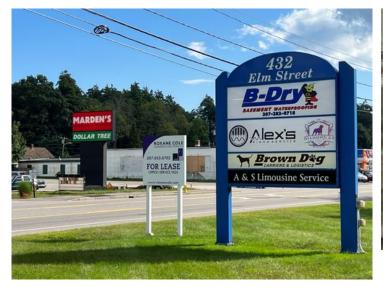

## 432 Elm Street

432 Elm St, Biddeford, ME, 04005

Industrial: Warehouse/Office For Lease

Prepared on March 26, 2025 1 of 1 Listings

#### **Description**

Total available space is 3,609+/- square feet with a large drive-in loading door. Ready for immediate occupancy. Affordable Gross Lease that includes all expenses. Shared bathrooms in common hallway. On site free parking. Flex, office, retail or industrial space with park-at-the-door convenience. Located on US Route 1, Elm Street, Biddeford, directly across from Marden's. Highly visible building with abundant parking at the door that is nearby Five Points area and Maine Turnpike Exit 32, Northbound and Southbound.

#### **Location Details**

| Address | 432 Elm St , Biddeford, ME, 04005 | Parcels     | 31050_20-1                        |
|---------|-----------------------------------|-------------|-----------------------------------|
| Zoning  | B-2 (INDUSTRIAL USES ALLOWED)     | Name        | 432 Elm St.                       |
| County  | York                              | Nearest MSA | Portland-South Portland-Biddeford |