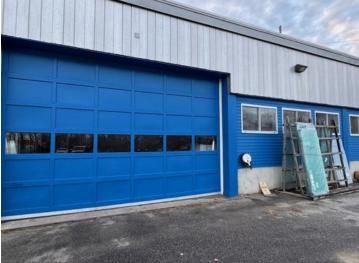

#### **Description**

Total available space is 3,609+/- square feet with a large drive-in loading door. Ready for immediate occupancy. Affordable Gross Lease that includes all expenses. Shared bathrooms in common hallway. On site free parking. Flex, office, retail or industrial space with park-at-the-door convenience. Located on US Route 1, Elm Street, Biddeford, directly across from Marden's. Highly visible building with abundant parking at the door that is nearby Five Points area and Maine Turnpike Exit 32, Northbound and Southbound.

## **Building Details**

| Sub Type             | Warehouse/Office        | Ceiling Height    | 20 ft       |  |  |
|----------------------|-------------------------|-------------------|-------------|--|--|
| Building Status      | Existing                | Dock High Doors   | 1           |  |  |
| Building Size        | 27,639 SF               | Grade Level Doors | 8           |  |  |
| Land Size            | 5.08 Acres / 221,315 SF | Rail Doors        | Not present |  |  |
| Number of Buildings  | 1                       | Sprinklers        | -           |  |  |
| Number of Floors     | 1                       | Water             | Yes         |  |  |
| Year Built/Renovated | 1962,2020               | Sanitary Sewer    | Yes         |  |  |
| Primary Constr. Type | Masonry                 | Rail Service      | No          |  |  |
| Occupancy Type       | Multi-tenant            | Floor Size        | 28,015 SF   |  |  |
| Yard                 | -                       | Rentable Space    | 26,442 SF   |  |  |
| Electricity          | Yes                     |                   |             |  |  |