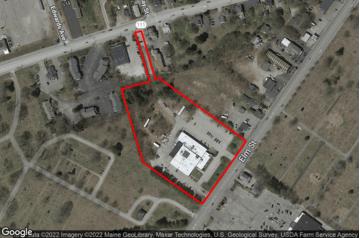

## 432 Elm Street

432 Elm St, Biddeford, ME, 04005

Industrial: Warehouse/Office For Lease

Prepared on March 26, 2025 1 of 1 Listings

#### **Location Details**

| Address | 432 Elm St , Biddeford, ME, 04005 | Parcels     | 31050_20-1                        |
|---------|-----------------------------------|-------------|-----------------------------------|
| Zoning  | B-2 (INDUSTRIAL USES ALLOWED)     | Name        | 432 Elm St.                       |
| County  | York                              | Nearest MSA | Portland-South Portland-Biddeford |

## **Building Details**

| Sub Type             | Warehouse/Office        | Ceiling Height    | 20 ft       |  |  |
|----------------------|-------------------------|-------------------|-------------|--|--|
| Building Status      | Existing                | Dock High Doors   | 1           |  |  |
| Building Size        | 27,639 SF               | Grade Level Doors | 8           |  |  |
| Land Size            | 5.08 Acres / 221,315 SF | Rail Doors        | Not present |  |  |
| Number of Buildings  | 1                       | Sprinklers        | -           |  |  |
| Number of Floors     | 1                       | Water             | Yes         |  |  |
| Year Built/Renovated | 1962,2020               | Sanitary Sewer    | Yes         |  |  |
| Primary Constr. Type | Masonry                 | Rail Service      | No          |  |  |
| Occupancy Type       | Multi-tenant            | Floor Size        | 28,015 SF   |  |  |
| Yard                 | -                       | Rentable Space    | 26,442 SF   |  |  |
| Electricity          | Yes                     |                   |             |  |  |