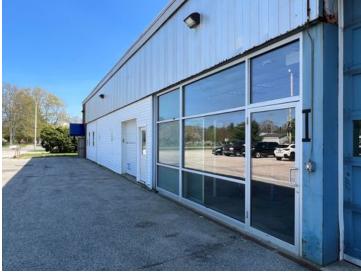

#### **Description**

Total available space is 3,609+/- square feet with a large drive-in loading door. Ready for immediate occupancy. Affordable Gross Lease that includes all expenses. Shared bathrooms in common hallway. On site free parking. Flex, office, retail or industrial space with park-at-the-door convenience. Located on US Route 1, Elm Street, Biddeford, directly across from Marden's. Highly visible building with abundant parking at the door that is nearby Five Points area and Maine Turnpike Exit 32, Northbound and Southbound.

#### **Additional Photos**