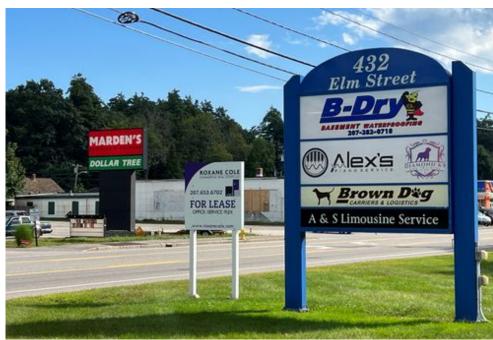

## 432 Elm Street

432 Elm St, Biddeford, ME, 04005

Industrial: Warehouse/Office For Lease

Prepared on March 26, 2025 1 of 1 Listings

#### **Description**

Total available space is 3,609+/- square feet with a large drive-in loading door. Ready for immediate occupancy. Affordable Gross Lease that includes all expenses. Shared bathrooms in common hallway. On site free parking. Flex, office, retail or industrial space with park-at-the-door convenience. Located on US Route 1, Elm Street, Biddeford, directly across from Marden's. Highly visible building with abundant parking at the door that is nearby Five Points area and Maine Turnpike Exit 32, Northbound and Southbound.

#### **Location Details**

| Address | 432 Elm St , Biddeford, ME, 04005 | Parcels     | 31050_20-1                        |
|---------|-----------------------------------|-------------|-----------------------------------|
| Zoning  | B-2 (INDUSTRIAL USES ALLOWED)     | Name        | 432 Elm St.                       |
| County  | York                              | Nearest MSA | Portland-South Portland-Biddeford |