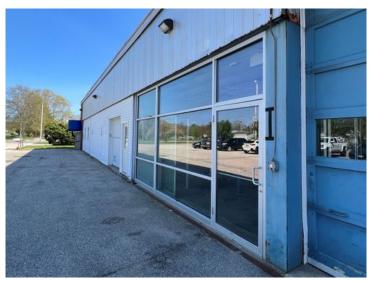

#### **Description**

Total available space is 3,609+/- square feet with a large drive-in loading door. Ready for immediate occupancy. Affordable Gross Lease that includes all expenses. Shared bathrooms in common hallway. On site free parking. Flex, office, retail or industrial space with park-at-the-door convenience. Located on US Route 1, Elm Street, Biddeford, directly across from Marden's. Highly visible building with abundant parking at the door that is nearby Five Points area and Maine Turnpike Exit 32, Northbound and Southbound.

#### **Additional Photos**