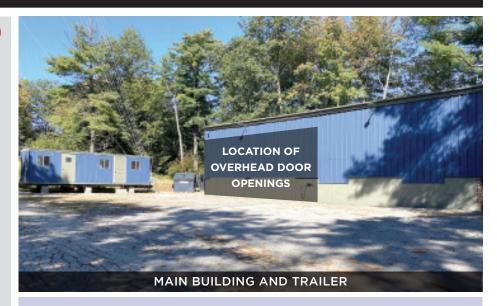

## **KEY ATTRIBUTES**

- 3,600± SF Clearspan metal building, with room to expand
- Year built 1975, with current renovations
- Seperate trailer
- Two lots:
  1.06 Acres (Map 330-Block-H-Lot 1, 46,257±SF)