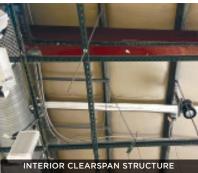

## **KEY ATTRIBUTES**

- 3,600± SF Clearspan metal building, with room to expand
- Year built 1975, with current renovations
- Seperate trailer
- Two lots:
  1.06 Acres (Map 330-Block-H-Lot 1, 46,257±SF)