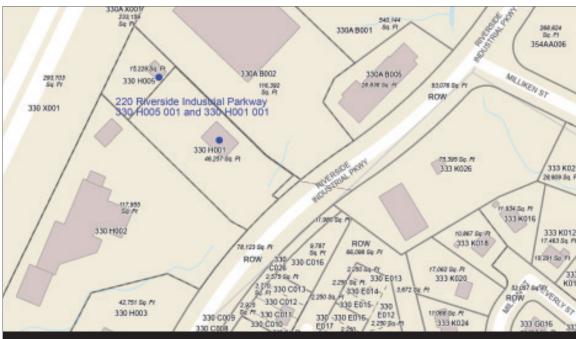

## **KEY ATTRIBUTES**

- 3,600± SF Clearspan metal building, with room to expand
- Year built 1975, with current renovations
- Seperate trailer
- Two lots:
  1.06 Acres (Map 330-Block-H-Lot 1, 46,257±SF)

.3496 Acres (Map 330-Block-H-Lot 5, 15,229± SF)

- Ample yard for storage, vehicle parking or lay down
- Recently used as an approved Medical Marijuana Growing Facility; equipment in place can be included in the sale or removed. Current Layout has growing areas, warehouse/storage on the first floor and second floor work area and one private office.
- Nine mini-splits
- TRANE HVAC
- Municipal water and sewer
- Very visible signage on Riverside Industrial Parkway
- Established Industrial Park nearby the Maine Turnpike
- Great owner/user opportunity that is ready for immediate occupancy

P.O. Box 7432 Portland ME 04112-7432 • 207.653.6702 • www.roxanecole.com

Individual Morely

CITY OF PORTLAND TAX ASSESSORS MAP