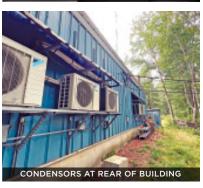

.3496 Acres (Map 330-Block-H-Lot 5, 15,229± SF)

- Ample yard for storage, vehicle parking or lay down
- Recently used as an approved Medical Marijuana Growing Facility; equipment in place can be included in the sale or removed. Current Layout has growing areas, warehouse/storage on the first floor and second floor work area and one private office.
- Nine mini-splits
- TRANE HVAC
- Municipal water and sewer
- Very visible signage on Riverside Industrial Parkway
- Established Industrial Park nearby the Maine Turnpike
- Great owner/user opportunity that is ready for immediate occupancy