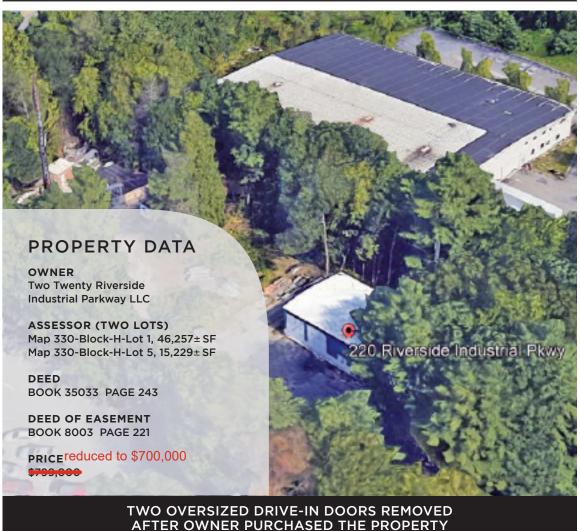

## Price reduced from \$799,000 to \$700,000

## **KEY ATTRIBUTES**

- 3,600± SF Clearspan metal building, with room to expand
- Year built 1975, with current renovations
- Seperate trailer
- Two lots:
  1.06 Acres (Map 330-Block-H-Lot 1, 46,257±SF)

.3496 Acres (Map 330-Block-H-Lot 5, 15,229± SF)

- Ample yard for storage, vehicle parking or lay down
- Recently used as an approved Medical Marijuana Growing Facility; equipment in place can be included in the sale or removed. Current Layout has growing areas, warehouse/storage on the first floor and second floor work area and one private office.
- Nine mini-splits
- TRANE HVAC
- Municipal water and sewer
- Very visible signage on Riverside Industrial Parkway
- Established Industrial Park nearby the Maine Turnpike
- Great owner/user opportunity that is ready for immediate occupancy