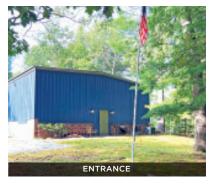

## **KEY ATTRIBUTES**

- 3,600± SF Clearspan metal building, with room to expand
- Year built 1975, with current renovations
- Seperate trailer
- Two lots:
  1.06 Acres (Map 330-Block-H-Lot 1, 46,257±SF)